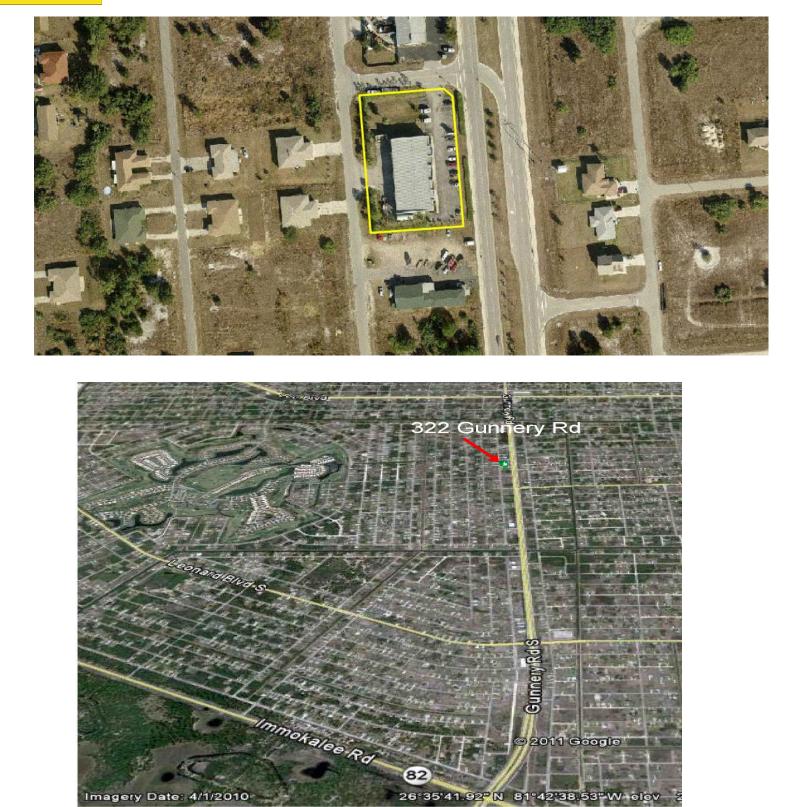

## 322 GUNNERY RD, LEHIGH ACRES

- Zoning: C2- Commercial
- Size: 9,500± Sq. Ft. Building on .50 acres
- 1600 & 3200 sq ft Units
- Open Floor Plans & Warehouses
- Ample Parking Front and Back
- Owner Unit in the middle of Plaza
- Between Lee Blvd & Leonard/SR 82
- Great Opportunity for Income!
- Sale Price: \$400,000.00