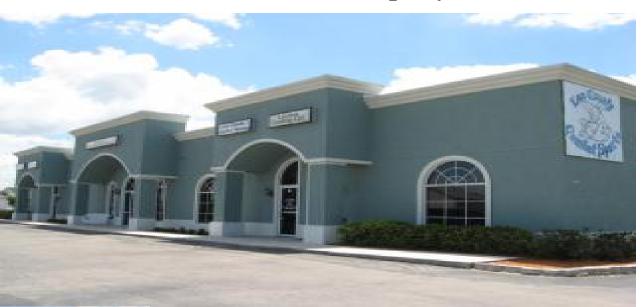

## 322 GUNNERY RD, LEHIGH ACRES

- Zoning: C2- Commercial
- Size: 9,500± Sq. Ft. Building on .50 acres
- 1600 & 3200 sq ft Units
- Open Floor Plans & Warehouses
- Ample Parking Front and Back
- Owner Unit in the middle of Plaza
- Between Lee Blvd & Leonard/SR 82
- Great Opportunity for Income!
- Sale Price: \$400,000.00