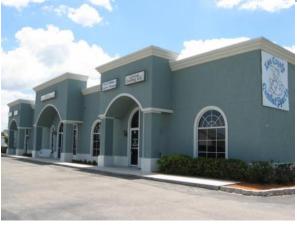

## 322 GUNNERY RD, LEHIGH ACRES

- Zoning: C2- Commercial
- Size: 9,500± Sq. Ft. Building on .50 acres
- 1600 & 3200 sq ft Units
- Open Floor Plans & Warehouses
- Ample Parking Front and Back
- Owner Unit in the middle of Plaza
- Between Lee Blvd & Leonard/SR 82
- Great Opportunity for Income!
- Sale Price: \$400,000.00