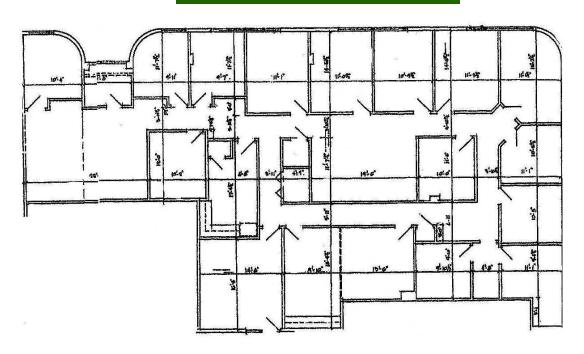

## **Move In Ready Units**

887 & 4400(can be split) sq ft.

## Suite 205 LEASED!

Suite 206 -4415 Sq ft. (Note: This can be split)