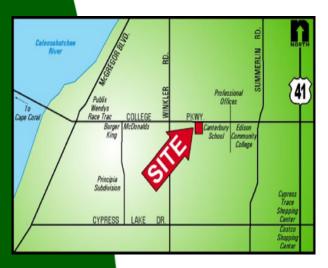

## For Lease

College Parkway Corridor Office 4400(can be split) sq ft.

8191 College Parkway, Ft. Myers, FL. 33907

**CONTACT:** 

Tim Colen tcolen@crefl.com 239.333.4800 www.crefl.com

- •Newly Renovated Units
- •Marquee Signage
- •Contiguous Spaces(Combined or Split)
- Ample Parking
- Assigned Covered Parking
- •Great Location in the Financial District
- •Near FSW (Formerly Edison Community College)