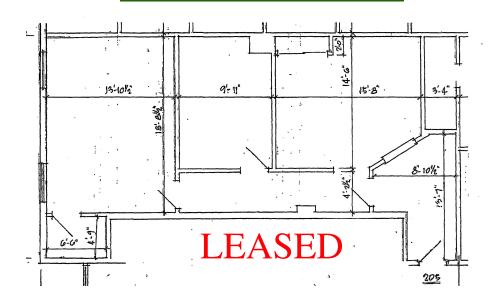

## For Lease

College Parkway Corridor Office 4400(can be split) sq ft.



8191 College Parkway, Ft. Myers, FL. 33907



**CONTACT:** 

Tim Colen tcolen@crefl.com 239.333.4800 www.crefl.com

- •Newly Renovated Units
- •Marquee Signage
- •Contiguous Spaces(Combined or Split)
- Ample Parking
- Assigned Covered Parking
- •Great Location in the Financial District
- •Near FSW (Formerly Edison Community College)

Lease Rates Starting At:

\$14 psf

Modified Gross

AS-IS Conditions

## **Move In Ready Units**

887 & 4400(can be split) sq ft.

## Suite 205 LEASED!



Suite 206 -4415 Sq ft. (Note: This can be split)